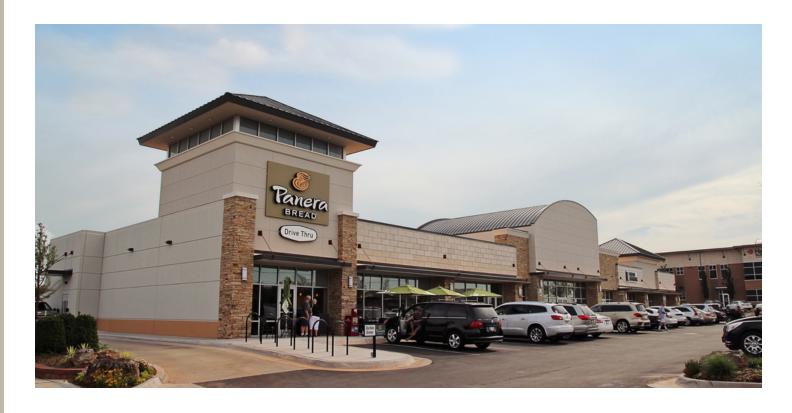

## Shoppes at McAuley Plaza

4210 W Memorial Rd (N/E Corner McAuley Blvd & W Memorial Rd), Oklahoma City, OK 73134

### RETAIL / OFFICE SPACE NOW AVAILABLE

**Available SF:** 2,000 SF - 3,281 SF

**Lease Rate:** \$28.00 psf

Lease Type: NNN

Building Size: 13,500 SF

Year Built: 2015

Market: North

**Cross Streets:** McAuley and Memorial