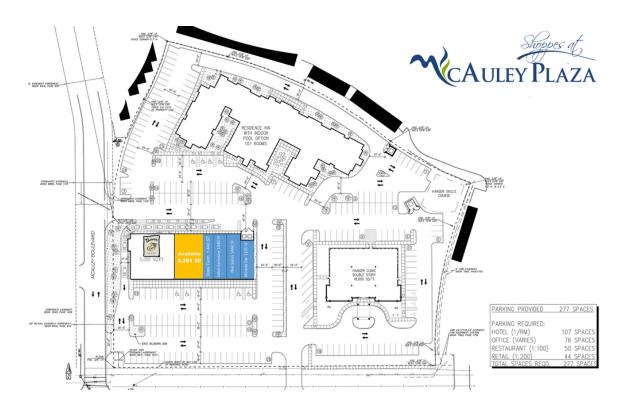

### RETAIL / OFFICE SPACE NOW AVAILABLE

**Available SF:** 2,000 SF - 3,281 SF

**Lease Rate:** \$28.00 psf

Lease Type: NNN

Building Size: 13,500 SF

Year Built: 2015

Market: North

**Cross Streets:** McAuley and Memorial