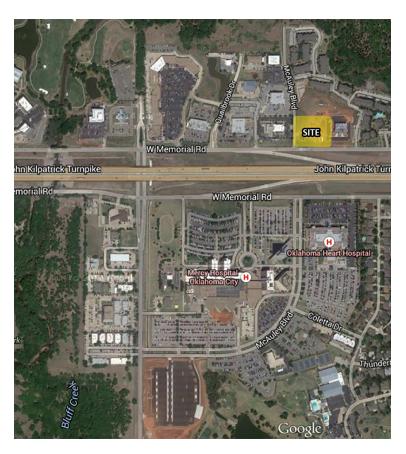

405.239.1221 210 Park Ave, Suite 700 Oklahoma City, OK 73102 www.priceedwards.com Located in a rapidly growing area of northwest Oklahoma City, Shoppes at McAuley Plaza serves several new high income housing additions, mixed use retail/office complexes, and medical facilities.

Mercy Health Center resides across the highway with approximately 300 beds and a recent addition, the Oklahoma Heart Hospital, specializing in heart health care